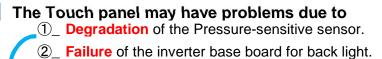

- Blowout of the back light (Expired life)
- $\textcircled{1}'_{-}$  Degradation of the Pressure-sensitive sensor depends on the frequency of use.
- ②'\_ The inverter base board deteriorates in power supply. We recommend periodic maintenance.